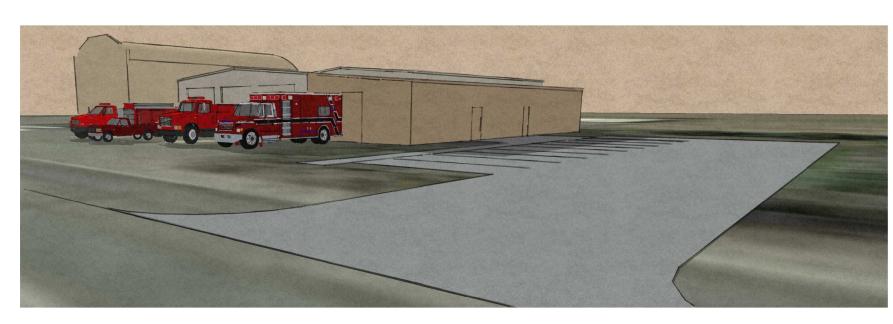

1) Space to house a possible ambulance.

**Option #2** – CBS Squared, Inc. developed a second Option for the Fire Department. This Option focused on building a new Station that accommodates ALL current needs identified in Option #1 above. Further, in full capacity, it houses possible future needs, such as a replacement Engine or Rescue Truck.

The estimate of probable construction cost for Option #2, a proposed New Station Project, is estimated to be \$834,214.50. This Option not only accommodates the Departments immediate needs, but also serves to address any future needs: the building is designed with flexibility to expand.