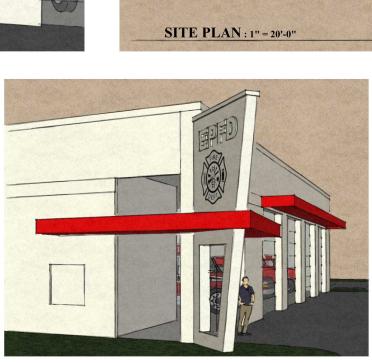

1) Space to house a possible ambulance.

**Option #2** – CBS Squared, Inc. developed a second Option for the Fire Department. This Option focused on building a new Station that accommodates ALL current needs identified in Option #1 above. Further, in full capacity, it houses possible future needs, such as a replacement Engine or Rescue Truck.

The estimate of probable construction cost for Option #2, a proposed New Station Project, is estimated to be \$834,214.50. This Option not only accommodates the Departments immediate needs, but also serves to address any future needs: the building is designed with flexibility to expand.