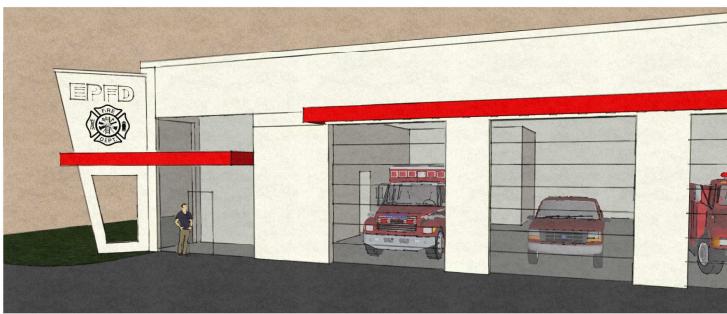

1) Space to house a possible ambulance.

**Option #2** – CBS Squared, Inc. developed a second Option for the Fire Department. This Option focused on building a new Station that accommodates ALL current needs identified in Option #1 above. Further, in full capacity, it houses possible future needs, such as a replacement Engine or Rescue Truck.

The estimate of probable construction cost for Option #2, a proposed New Station Project, is estimated to be \$834,214.50. This Option not only accommodates the Departments immediate needs, but also serves to address any future needs: the building is designed with flexibility to expand.