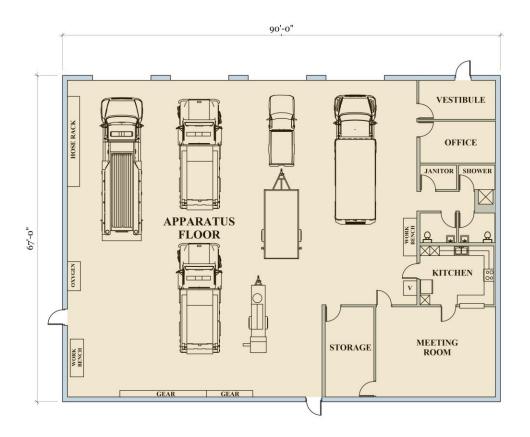

1) Space to house a possible ambulance.

**Option #2** – CBS Squared, Inc. developed a second Option for the Fire Department. This Option focused on building a new Station that accommodates ALL current needs identified in Option #1 above. Further, in full capacity, it houses possible future needs, such as a replacement Engine or Rescue Truck.