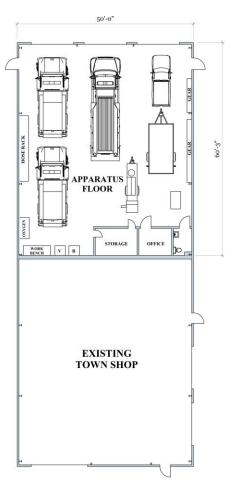

# **Existing Conditions**

The Fire Station is housed in a pre-engineered metal building and was built approximately 40 years ago – in 1978. The height / framing differential is evident The Station is connected to the Town Highway Maintenance Shop, separated by a masonry fire wall. See the *Existing Floor Plan*.

The distance (and area) between apparatus, are minimally acceptable. The remaining area in the station is allocated for a restroom, an office, mechanical / storage room, work (bench) area, hose drying racks, turnout gear lockers and an oxygen generator fill system. Finally, the Department uses a small open area between the apparatus for their meeting room and training area.