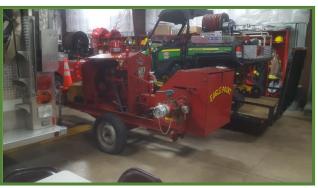

The Station houses the following apparatus:

- 1) Brush Truck
- 2) Trailer with John Deere Gator (accesses difficult terrain)
- 3) Pump Truck
- 4) Pump Truck
- 5) Engine
- 6) Trailer mounted Pump / Generator