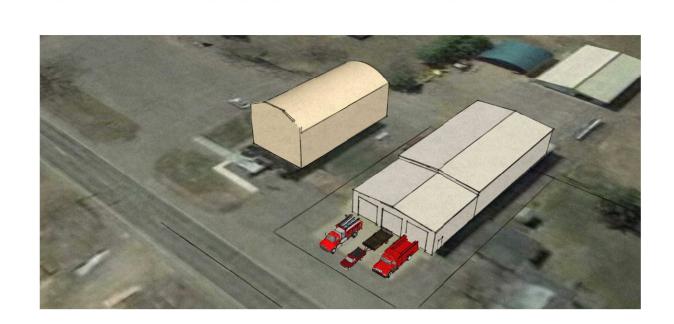

### **Proposed Fire Department Upgrade Options**

**Option #1** - After review of the existing conditions, CBS Squared, Inc. believes a number of changes are needed to upgrade the existing Station to safe and acceptable useable standards. They are listed as follows – in no particular order:

- 1) Create a meeting room. Currently there is no Meeting Room and the area where meetings do take place is not allowed by the commercial building code.
- 2) Adjacent to the meeting room, create a kitchen or kitchenette area.
- 3) Create an additional apparatus bay via an addition to the north side of the existing Fire Station. Due to existing roof slope conditions, probable metal building framing and allowable widths, it can be expected that such an apparatus bay would be shorter in height than the existing bays.
- 4) Create more space for the turnout gear area, allowing for more room to put on gear and more space to access the apparatus.
- 5) Create new men's and women's restrooms, along with one (1) lockable shower room.
- 6) Create a new mechanical room.
- 7) Create a new office.
- 8) Create a new lockable storage area designated for private (HIPAA) record storage.
- 9) Create a new non-secure storage area, similar in nature to the current mezzanine area. If designed again as mezzanine space, the area shall be limited to 500 sf. due to building code requirements.

CBS Squared, Inc. proposes a schematic design that includes the items listed above - highlighted in the attached schematic plan: See the *Proposed Addition (& Remodeling) Floor Plan* shown below for reference, and on the attached Floor Plan Sheet.