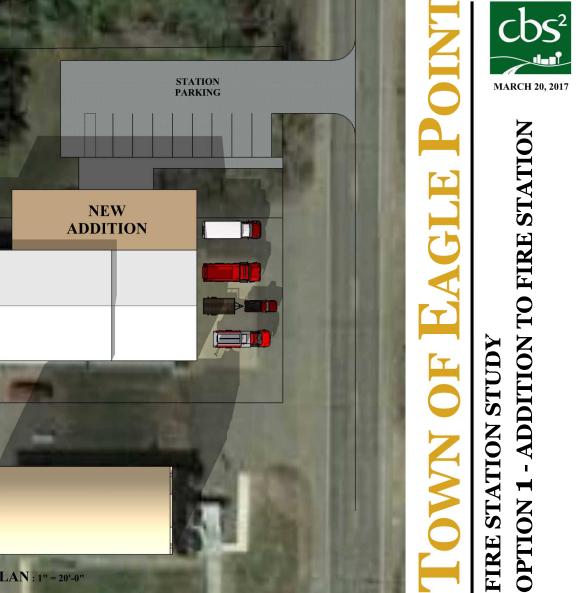

### **Proposed Fire Department Upgrade Options**

**Option #1** - After review of the existing conditions, CBS Squared, Inc. believes a number of changes are needed to upgrade the existing Station to safe and acceptable useable standards. They are listed as follows – in no particular order:

- 1) Create a meeting room. Currently there is no Meeting Room and the area where meetings do take place is not allowed by the commercial building code.
- 2) Adjacent to the meeting room, create a kitchen or kitchenette area.
- 3) Create an additional apparatus bay via an addition to the north side of the existing Fire Station. Due to existing roof slope conditions, probable metal building framing and allowable widths, it can be expected that such an apparatus bay would be shorter in height than the existing bays.
- 4) Create more space for the turnout gear area, allowing for more room to put on gear and more space to access the apparatus.
- 5) Create new men's and women's restrooms, along with one (1) lockable shower room.
- 6) Create a new mechanical room.
- 7) Create a new office.
- 8) Create a new lockable storage area designated for private (HIPAA) record storage.
- 9) Create a new non-secure storage area, similar in nature to the current mezzanine area. If designed again as mezzanine space, the area shall be limited to 500 sf. due to building code requirements.

CBS Squared, Inc. proposes a schematic design that includes the items listed above - highlighted in the attached schematic plan: See the *Proposed Addition (& Remodeling) Floor Plan* shown below for reference, and on the attached Floor Plan Sheet.