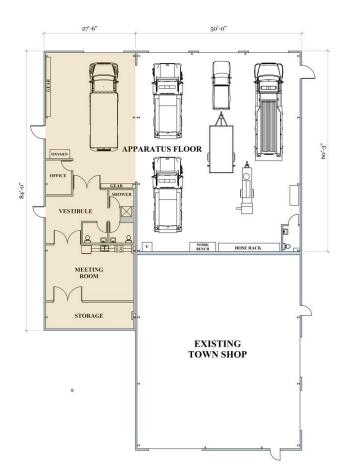

CBS Squared, Inc. proposes a schematic design that includes the items listed above - highlighted in the attached schematic plan: See the *Proposed Addition (& Remodeling) Floor Plan* shown below for reference, and on the attached Floor Plan Sheet.

- 1) Create a meeting room. Currently there is no Meeting Room and the area where meetings do take place is not allowed by the commercial building code.
- 2) Adjacent to the meeting room, create a kitchen or kitchenette area.
- 3) Create an additional apparatus bay via an addition to the north side of the existing Fire Station. Due to existing roof slope conditions, probable metal building framing and allowable widths, it can be expected that such an apparatus bay would be shorter in height than the existing bays.
- 4) Create more space for the turnout gear area, allowing for more room to put on gear and more space to access the apparatus.
- 5) Create new men's and women's restrooms, along with one (1) lockable shower room.
- 6) Create a new mechanical room.
- 7) Create a new office.
- 8) Create a new lockable storage area designated for private (HIPAA) record storage.
- 9) Create a new non-secure storage area, similar in nature to the current mezzanine area. If designed again as mezzanine space, the area shall be limited to 500 sf. due to building code requirements.