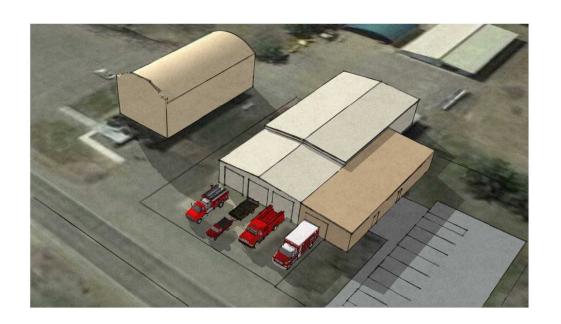

1) Space to house a possible ambulance.

**Option #2** – CBS Squared, Inc. developed a second Option for the Fire Department. This Option focused on building a new Station that accommodates ALL current needs identified in Option #1 above. Further, in full capacity, it houses possible future needs, such as a replacement Engine or Rescue Truck.

The estimate of probable construction cost for Option #2, a proposed New Station Project, is estimated to be \$834,214.50. This Option not only accommodates the Departments immediate needs, but also serves to address any future needs: the building is designed with flexibility to expand.