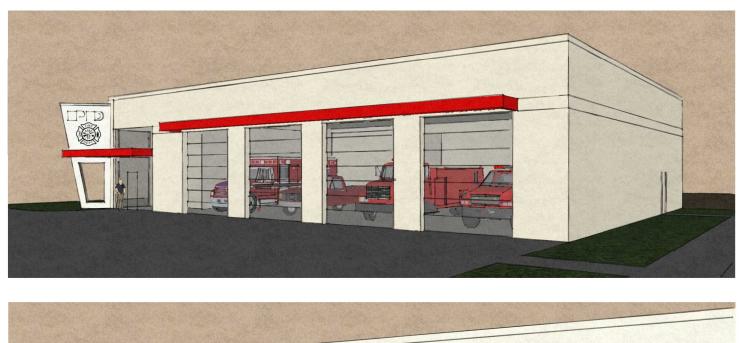

1) Space to house a possible ambulance.

**Option #2** – CBS Squared, Inc. developed a second Option for the Fire Department. This Option focused on building a new Station that accommodates ALL current needs identified in Option #1 above. Further, in full capacity, it houses possible future needs, such as a replacement Engine or Rescue Truck.

The estimate of probable construction cost for Option #2, a proposed New Station Project, is estimated to be \$834,214.50. This Option not only accommodates the Departments immediate needs, but also serves to address any future needs: the building is designed with flexibility to expand.