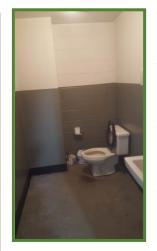

The Restroom would currently be considered a uni-sex restroom given that there is only one restroom in the Station. The Restroom does not meet the commercial building codes. The lavatory and toilets are not mounted at the correct height, and the required door access and interior room turning radius are too small and narrow. Grab bars are not installed.