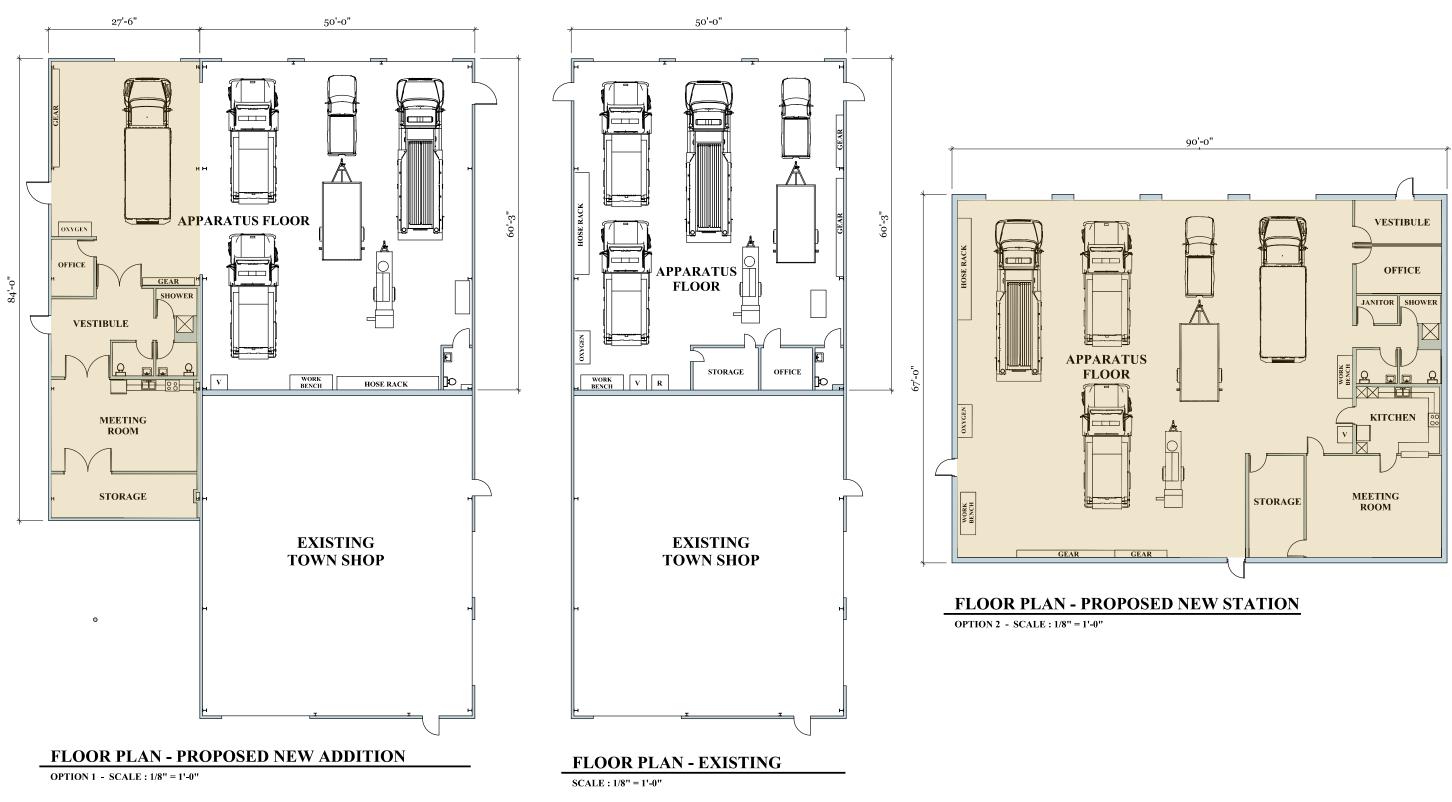

# **Existing Conditions**

The Fire Station is housed in a pre-engineered metal building and was built approximately 40 years ago – in 1978. The height / framing differential is evident The Station is connected to the Town Highway Maintenance Shop, separated by a masonry fire wall. See the *Existing Floor Plan*.

- 1) Create a meeting room. Currently there is no Meeting Room and the area where meetings do take place is not allowed by the commercial building code.
- 2) Adjacent to the meeting room, create a kitchen or kitchenette area.
- 3) Create an additional apparatus bay via an addition to the north side of the existing Fire Station. Due to existing roof slope conditions, probable metal building framing and allowable widths, it can be expected that such an apparatus bay would be shorter in height than the existing bays.
- 4) Create more space for the turnout gear area, allowing for more room to put on gear and more space to access the apparatus.
- 5) Create new men's and women's restrooms, along with one (1) lockable shower room.
- 6) Create a new mechanical room.
- 7) Create a new office.
- 8) Create a new lockable storage area designated for private (HIPAA) record storage.
- 9) Create a new non-secure storage area, similar in nature to the current mezzanine area. If designed again as mezzanine space, the area shall be limited to 500 sf. due to building code requirements.

CBS Squared, Inc. proposes a schematic design that includes the items listed above - highlighted in the attached schematic plan: See the *Proposed Addition (& Remodeling) Floor Plan* shown below for reference, and on the attached Floor Plan Sheet.

1) Space to house a possible ambulance.

**Option #2** – CBS Squared, Inc. developed a second Option for the Fire Department. This Option focused on building a new Station that accommodates ALL current needs identified in Option #1 above. Further, in full capacity, it houses possible future needs, such as a replacement Engine or Rescue Truck.