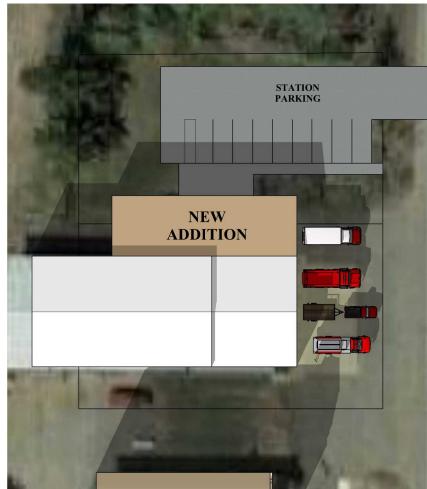

### **Proposed Fire Department Upgrade Options**

**Option #1** - After review of the existing conditions, CBS Squared, Inc. believes a number of changes are needed to upgrade the existing Station to safe and acceptable useable standards. They are listed as follows – in no particular order:

- 1) Create a meeting room. Currently there is no Meeting Room and the area where meetings do take place is not allowed by the commercial building code.
- 2) Adjacent to the meeting room, create a kitchen or kitchenette area.
- 3) Create an additional apparatus bay via an addition to the north side of the existing Fire Station. Due to existing roof slope conditions, probable metal building framing and allowable widths, it can be expected that such an apparatus bay would be shorter in height than the existing bays.
- 4) Create more space for the turnout gear area, allowing for more room to put on gear and more space to access the apparatus.
- 5) Create new men's and women's restrooms, along with one (1) lockable shower room.
- 6) Create a new mechanical room.
- 7) Create a new office.
- 8) Create a new lockable storage area designated for private (HIPAA) record storage.
- 9) Create a new non-secure storage area, similar in nature to the current mezzanine area. If designed again as mezzanine space, the area shall be limited to 500 sf. due to building code requirements.

CBS Squared, Inc. proposes a schematic design that includes the items listed above - highlighted in the attached schematic plan: See the *Proposed Addition (& Remodeling) Floor Plan* shown below for reference, and on the attached Floor Plan Sheet.