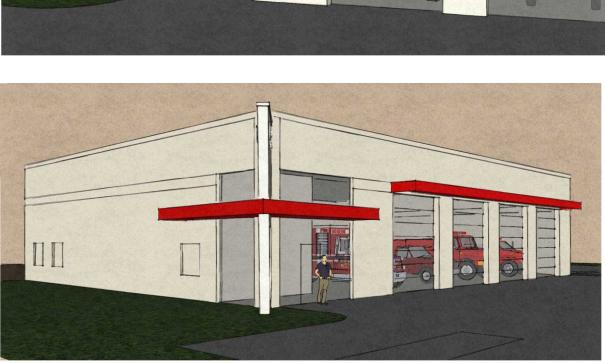

1) Space to house a possible ambulance.

**Option #2** – CBS Squared, Inc. developed a second Option for the Fire Department. This Option focused on building a new Station that accommodates ALL current needs identified in Option #1 above. Further, in full capacity, it houses possible future needs, such as a replacement Engine or Rescue Truck.

The estimate of probable construction cost for Option #2, a proposed New Station Project, is estimated to be \$834,214.50. This Option not only accommodates the Departments immediate needs, but also serves to address any future needs: the building is designed with flexibility to expand.