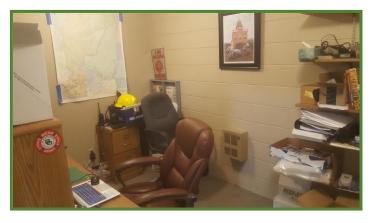

The Office, though serving its purpose is cramped and un-necessarily serves a dual purpose; one purpose is to conduct Department managerial duties and the other is intended to serve as a secure storage area for holding confidential HIPA information. It would be better for any records storage be locked in a separate and secure storage room.