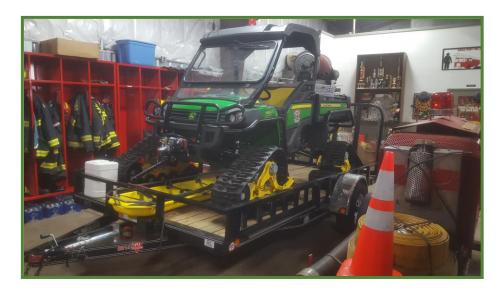

The Station houses the following apparatus:

- 1) Brush Truck
- 2) Trailer with John Deere Gator (accesses difficult terrain)
- 3) Pump Truck
- 4) Pump Truck
- 5) Engine
- 6) Trailer mounted Pump / Generator

There is a storage mezzanine above the Restroom, Office and Mechanical Room. A stairway serves as access to the Mezzanine and it is located on the southern side of the Station, adjacent to the Turnout Gear. The stair system (and associated railing system) is not code compliant. During review, it was observed by CBS Squared, Inc. that the Turnout Gear area, while close to the Station entrance, is impeded by the Brush truck and Gator / Trailer. The

area used for Turnout Gear is narrower than typically allotted. As such, going around the rigs and the trailer mounted pump / generator, affects the time it takes to get to the apparatus needed and used in an emergency call.