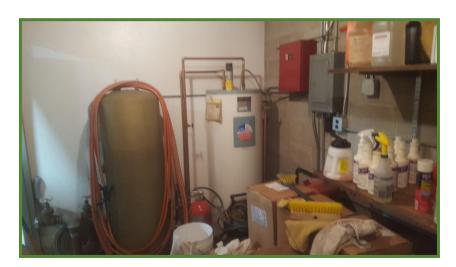

The Mechanical / Storage Room contains the water heater, a fill spout for topping off tankers / tenders and a place for the storage of miscellaneous items. The room is cramped and ill-suited to accommodate all of the things it is used for.

The interior physical condition of the

Station is typical of buildings of similar type, use and age. Though recently re-insulated 7 years ago, the insulation and integral vapor barrier system is separating in a number of areas. While worn, the concrete floors are in good condition. Overhead doors are newer and relatively well insulated. Overall lighting levels and quality are acceptable in the Apparatus Bays, but it is severely inadequate in the Restroom, Office and Mechanical / Storage Room. Heat is provided by a typical radiant heating system (often referred to as Co-Ray Vac – a trade name). Plumbing lines are intermittently insulated. After discussions with the Firefighter representatives, it was generally agreed that the existing Turnout Gear area is not of sufficient size for current use. The building's domestic water is supplied by a common well which is also connected to the Town Hall, situated next door to the south. The sewer service is a drain field system that is located adjacent to the Fire Station.