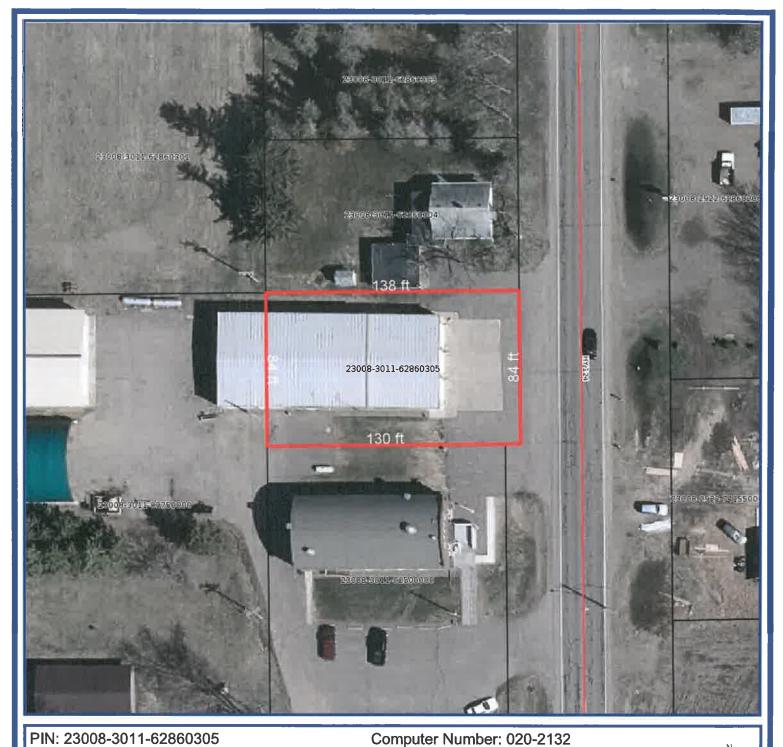

# **History & Background**

The Town of Eagle Point has determined that the existing Town Fire Station has become outdated and too small to meet the needs of the Fire Department. The Station is located at 14802 WI-124, Chippewa Falls, WI 54729, on an approximate .6 acre lot, immediately adjacent to the Town Hall in Eagleton, WI. The Department has stated that their current needs include a meeting / training room, space to accommodate another Pumper and, in the future, a station for an ambulance. The Fire Department is composed of approximately 20 volunteer members. The Department has mutual aid agreements with the following Fire Departments:

# **Existing Conditions**

The Fire Station is housed in a pre-engineered metal building and was built approximately 40 years ago – in 1978. The height / framing differential is evident The Station is connected to the Town Highway Maintenance Shop, separated by a masonry fire wall. See the *Existing Floor Plan*.